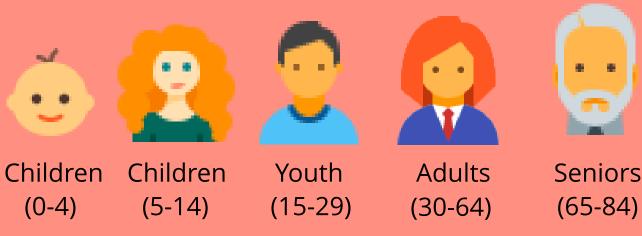

Population(2016):

79,363

Population Change (2011-2016):

-2,711

Population Density:

203.0 people per Km<sup>2</sup>

### **Overall Poverty Rate**

20.6%

# **Child Poverty** Rate

28.7%





# Population by Age Group



14,205

Seniors

38,035

(65-84)(85+)

2,165 12,900

## **Core Housing Need**

2.4%

8.6%

23.0%

of households

of households

are

of households

are

are

unsuitable

inadequate

unaffordable (in need of major





#### **Family** 42.8% 21.6% Composition



Couples with Children

Lone-parent **Families** 

14.8%

35.7%

3,815

8,250

of households moved over the past year 37.8%

of households moved over the past five years

| Profiles of New Brunswick's Federal Ridings, 2016 Census of the Population |                                    |                     |                    |                |                |                |                          |                |                            |                               |                        |                      |
|---