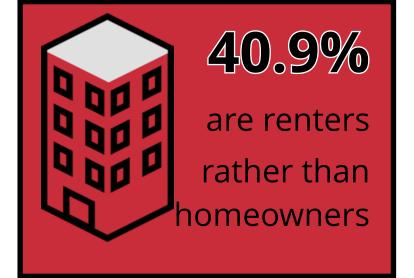

of households moved over the past five years

| Profiles of New Brunswick's Federal Ridings, 2016 Census of the Population |                                    |                     |                    |                |                |                |                          |                |                            |                               |                        |                      |
|----------------------------------------------------------------------------|------------------------------------|---------------------|--------------------|----------------|----------------|----------------|--------------------------|----------------|----------------------------|-------------------------------|------------------------|----------------------|
|                                                                            |                                    | New<br>Brunswick    | Acadie<br>Bathurst | Beauséjour     | Fredericton    | Fundy<br>Royal | Madawaska<br>Restigouche |                | Moncton<br>RiverviewDieppe | New<br>Brunswick<br>Southwest | Saint John<br>Rothesay | Tobique<br>Mactaquac |
|                                                                            | Population (2016)                  | 747,101             | 77,791             | 82,292         | 83,303         | 79,943         | 60,378                   | 57,405         | 92,666                     | 65,287                        | 79,363                 | 68,673               |
| Demographic<br>Characteristics                                             | Population change<br>(since 2011)  | -4,070              | -1,549             | 1,876          | 1,544          | 557            | -2,162                   | -1,938         | 3,182                      | -910                          | -2,711                 | -1,959               |
|                                                                            | Population density                 | 10.5                | 15.4               | 20.6           | 55.4           | 11.1           | 5.2                      | 3.4            | 590.2                      | 6.6                           | 203                    | 4.7                  |
|                                                                            | 0 to 4 years old                   | 34,365              | 2,660              | 3,580          | 4,435          | 4,050          | 2,220                    | 2,325          | 4,600                      | 3,210                         | 3,815                  | 3,475                |
|                                                                            | 5 to 14 years old                  | 76,130              | 6,250              | 8,040          | 8,990          | 9,695          | 5,400                    | 5,435          | 9,225                      | 7,100                         | 8,250                  | 7,735                |
|                                                                            | 15 to 29 years old                 | 121,295             | 10,380             | 11,340         | 18,165         | 12,535         | 8,230                    | 8,400          | 17,730                     | 9,900                         | 14,205                 | 10,395               |
|                                                                            | 30 to 64 years old                 | 366,530<br>-        | 39,775             | 42,395         | 38,080         | 39,415         | 30,390                   | 28,065         | 43,930                     | 32,490                        | 38,035                 | 33,970               |
|                                                                            | 65 to 84 years old                 | 131,165             | 16,630             | 15,100         | 11,880         | 12,890         | 12,515                   | 11,745         | 14,560                     | 11,265                        | 12,900                 | 11,690               |
|                                                                            | 85 + years old                     | 17,620<br>-<br>43.6 | 2,095<br>47.4      | 1845<br>44.7   | 1,745<br>40.1  | 1,370<br>41.9  | 1,620<br>46.7            | 1,435<br>45.8  | 2,625<br>42.1              | 1,320<br>43.4                 | 2,165<br>42.8          | 1,405<br>43.1        |
|                                                                            | Average age<br>Median age          | 45.7                | 51.2               | 47.2           | 39.1           | 44.1           | 50.9                     | 49.3           | 41.9                       | 46.1                          | 44                     | 45.6                 |
| Family<br>Characteristics                                                  | Couples without                    | 47.4%               | 49.1%              | 51.0%          | 44.5%          | 45.6%          | 51.4%                    | 47.6%          | 46.3%                      | 48.4%                         | 42.8%                  | 48.0%                |
|                                                                            | children<br>Couples with           | 36.4%               | 33.0%              | 36.0%          | 39.6%          | 41.2%          | 32.9%                    | 33.0%          | 35.7%                      | 37.7%                         | 35.7%                  | 37.5%                |
|                                                                            | Lone-parent                        | 16.2%               | 17.9%              | 13.0%          | 15.9%          | 13.3%          | 15.6%                    | 19.4%          | 17.9%                      | 14.0%                         | 21.6%                  | 14.5%                |
| Primary<br>Language                                                        | Families<br>English                | 67.7%               | 16.5%              | 35.9%          | 90.7%          | 95.6%          | 18.3%                    | 76.0%          | 65.4%                      | 96.0%                         | 94.8%                  | 83.3%                |
|                                                                            | French                             | 31.6%               | 83.1%              | 63.3%          | 8.0%           | 4.1%           | 81.1%                    | 23.6%          | 33.1%                      | 3.8%                          | 4.0%                   | 16.4%                |
|                                                                            | English and French                 | 0.4%                | 0.4%               | 0.6%           | 0.5%           | 0.2%           | 0.6%                     | 0.3%           | 1.0%                       | 0.1%                          | 0.3%                   | 0.2%                 |
|                                                                            | Neither English nor<br>French      | 0.3%                | 0.1%               | 0.2%           | 0.8%           | 0.1%           | 0.1%                     | 0.1%           | 0.6%                       | 0.1%                          | 0.8%                   | 0.1%                 |
| Cultural<br>Characteristics                                                | Immigrants                         | 4.6%                | 1.4%               | 3.7%           | 8.7%           | 3.4%           | 2.8%                     | 1.9%           | 6.9%                       | 4.9%                          | 6.3%                   | 4.5%                 |
|                                                                            | Recent immigrants<br>(2011-2016)   | 1.3%                | 0.3%               | 0.6%           | 3.1%           | 0.6%           | 0.5%                     | 0.2%           | 2.7%                       | 0.7%                          | 2.3%                   | 0.8%                 |
|                                                                            | Aboriginal Identity                | 4.0%                | 4.0%               | 3.9%           | 4.8%           | 1.7%           | 5.2%                     | 10.5%          | 2.5%                       | 3.0%                          | 2.0%                   | 4.8%                 |
|                                                                            | Visible Minority                   | 3.4%                | 1.0%               | 2.0%           | 7.9%           | 1.7%           | 1.5%                     | 0.9%           | 6.6%                       | 1.4%                          | 6.5%                   | 1.5%                 |
| Housing<br>Characteristics                                                 | Owner                              | 74.4%               | 79.2%              | 83.0%          | 62.8%          | 88.3%          | 76.4%                    | 78.7%          | 59.2%                      | 87.3%                         | 59.1%                  | 80.5%                |
|                                                                            | Renter                             | 25.0%               | 20.6%              | 16.7%          | 36.2%          | 11.7%          | 23.4%                    | 17.6%          | 40.8%                      | 12.1%                         | 40.9%                  | 18.7%                |
|                                                                            |                                    | 0.6%                | 0.2%               | 0.3%           | 1.0%           | 0.0%           | 0.2%                     | 3.7%           | 0.0%                       | 0.6%                          | 0.0%                   | 0.8%                 |
|                                                                            | Housing built<br>before 1960       | 24.0%               | 19.3%              | 20.5%          | 19.6%          | 17.9%          | 30.5%                    | 26.8%          | 20.7%                      | 26.7%                         | 35.8%                  | 25.1%                |
|                                                                            | Housing built in the last 10 years | 12.5%               | 7.9%               | 17.9%          | 15.4%          | 15.4%          | 5.7%                     | 7.6%           | 18.7%                      | 11.7%                         | 8.5%                   | 11.6%                |
| Core Housing<br>Need                                                       | Unsuitable                         | 2.3%                | 1.9%               | 2.2%           | 2.9%           | 2.0%           | 1.7%                     | 2.6%           | 2.5%                       | 2.2%                          | 2.4%                   | 2.6%                 |
|                                                                            | Inadequate                         | 8.3%                | 9.3%               | 7.7%           | 6.6%           | 7.7%           | 8.3%                     | 12.5%          | 5.2%                       | 9.7%                          | 8.6%                   | 10.1%                |
|                                                                            | Unaffordable                       | 16.8%               | 14.8%              | 13.3%          | 20.3%          | 12.6%          | 15.9%                    | 13.4%          | 24.3%                      | 12.0%                         | 23.0%                  | 13.9%                |
| Level of<br>Education                                                      | Less than High<br>School           | 13.8%               | 24.9%              | 16.3%          | 7.3%           | 9.0%           | 19.6%                    | 20.3%          | 9.4%                       | 11.7%                         | 10.5%                  | 13.6%                |
|                                                                            | High School<br>Diploma (or GED)    | 28.5%               | 23.5%              | 25.4%          | 26.0%          | 31.1%          | 27.6%                    | 31.6%          | 26.9%                      | 31.4%                         | 30.9%                  | 33.1%                |
|                                                                            | Post-secondary<br>Certification    | 57.6%               | 51.7%              | 58.4%          | 66.8%          | 59.9%          | 52.8%                    | 48.2%          | 63.7%                      | 56.9%                         | 58.5%                  | 53.2%                |
| Movers                                                                     | Moved in the past<br>year          | 11.4%               | 7.6%               | 9.4%           | 18.0%          | 8.7%           | 8.4%                     | 8.0%           | 17.5%                      | 8.8%                          | 14.8%                  | 9.3%                 |
|                                                                            | Moved in the past five years       | 30.9%               | 22.2%              | 29.0%          | 43.7%          | 26.1%          | 23.7%                    | 21.9%          | 43.4%                      | 26.6%                         | 37.8%                  | 26.8%                |
| Poverty Rates,<br>2017<br>(CFLIM-at)                                       | Overall                            | 17.2%               | 18.6%              | 13.3%          | 17.1%          | 12.6%          | 18.3%                    | 20.7%          | 19.0%                      | 15.3%                         | 20.6%                  | 17.6%                |
|                                                                            | Child (0-17)                       | 22.0%               | 22.5%              | 15.1%          | 21.8%          | 16.1%          | 22.3%                    | 29.0%          | 24.5%                      | 20.1%                         | 28.7%                  | 22.3%                |
|                                                                            | Senior (65+)                       | 15.4%               | 22.7%              | 14.7%          | 9.3%           | 11.2%          | 19.5%                    | 19.0%          | 12.5%                      | 13.4%                         | 13.5%                  | 16.6%                |
| Voter Turnout                                                              | Election 2015                      | 74.4%               | 76.8%              | 79.6%          | 75.7%          | 74.6%          | 74.0%                    | 75.8%          | 72.7%                      | 73.7%                         | 68.8%                  | 71.4%                |
|                                                                            | Election 2011<br>Election 2008     | 66.2%<br>62.9%      | 70.3%<br>68.3%     | 71.2%<br>69.2% | 64.2%<br>62.1% | 64.6%<br>61.1% | 69.8%<br>66.8%           | 71.4%<br>65.8% | 65.2%<br>61.3%             | 64.7%<br>61.2%                | 58.0%<br>54.0%         | 63.9%<br>59.7%       |
| Source: 2016 Ce                                                            |                                    |                     |                    |                |                |                |                          |                | Division. Ottawa: Cana     |                               | 5 70                   | 22., 70              |
|                                                                            |                                    |                     |                    |                |                |                |                          |                |                            |                               |                        |                      |