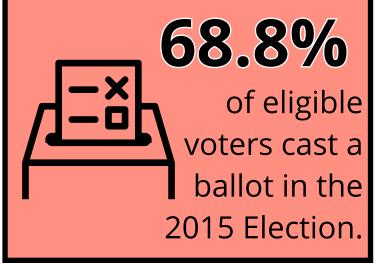

of households moved over the past five years

| Profiles of New Brunswick's Federal Ridings, 2016 Census of the Population |                                    |                     |                    |                |                |                |                          |                |                            |                               |                        |                      |
|----------------------------------------------------------------------------|------------------------------------|---------------------|--------------------|----------------|----------------|----------------|--------------------------|----------------|----------------------------|-------------------------------|------------------------|----------------------|
|                                                                            |                                    | New<br>Brunswick    | Acadie<br>Bathurst | Beauséjour     | Fredericton    | Fundy<br>Royal | Madawaska<br>Restigouche |                | Moncton<br>RiverviewDieppe | New<br>Brunswick<br>Southwest | Saint John<br>Rothesay | Tobique<br>Mactaquac |
|                                                                            | Population (2016)                  | 747,101             | 77,791             | 82,292         | 83,303         | 79,943         | 60,378                   | 57,405         | 92,666                     | 65,287                        | 79,363                 | 68,673               |
| Demographic<br>Characteristics                                             | Population change<br>(since 2011)  | -4,070              | -1,549             | 1,876          | 1,544          | 557            | -2,162                   | -1,938         | 3,182                      | -910                          | -2,711                 | -1,959               |
|                                                                            | Population density                 | 10.5                | 15.4               | 20.6           | 55.4           | 11.1           | 5.2                      | 3.4            | 590.2                      | 6.6                           | 203                    | 4.7                  |
|                                                                            | 0 to 4 years old                   | 34,365              | 2,660              | 3,580          | 4,435          | 4,050          | 2,220                    | 2,325          | 4,600                      | 3,210                         | 3,815                  | 3,475                |
|                                                                            | 5 to 14 years old                  | 76,130              | 6,250              | 8,040          | 8,990          | 9,695          | 5,400                    | 5,435          | 9,225                      | 7,100                         | 8,250                  | 7,735                |
|                                                                            | 15 to 29 years old                 | 121,295             | 10,380             | 11,340         | 18,165         | 12,535         | 8,230                    | 8,400          | 17,730                     | 9,900                         | 14,205                 | 10,395               |
|                                                                            | 30 to 64 years old                 | 366,530<br>-        | 39,775             | 42,395         | 38,080         | 39,415         | 30,390                   | 28,065         | 43,930                     | 32,490                        | 38,035                 | 33,970               |
|                                                                            | 65 to 84 years old                 | 131,165             | 16,630             | 15,100         | 11,880         | 12,890         | 12,515                   | 11,745         | 14,560                     | 11,265                        | 12,900                 | 11,690               |
|                                                                            | 85 + years old                     | 17,620<br>-<br>43.6 | 2,095<br>47.4      | 1845<br>44.7   | 1,745<br>40.1  | 1,370<br>41.9  | 1,620<br>46.7            | 1,435<br>45.8  | 2,625<br>42.1              | 1,320<br>43.4                 | 2,165<br>42.8          | 1,405<br>43.1        |
|                                                                            | Average age<br>Median age          | 45.7                | 51.2               | 47.2           | 39.1           | 44.1           | 50.9                     | 49.3           | 41.9                       | 46.1                          | 44                     | 45.6                 |
| Family<br>Characteristics                                                  | Couples without                    | 47.4%               | 49.1%              | 51.0%          | 44.5%          | 45.6%          | 51.4%                    | 47.6%          | 46.3%                      | 48.4%                         | 42.8%                  | 48.0%                |
|                                                                            | children<br>Couples with           | 36.4%               | 33.0%              | 36.0%          | 39.6%          | 41.2%          | 32.9%                    | 33.0%          | 35.7%                      | 37.7%                         | 35.7%                  | 37.5%                |
|                                                                            | Lone-parent                        | 16.2%               | 17.9%              | 13.0%          | 15.9%          | 13.3%          | 15.6%                    | 19.4%          | 17.9%                      | 14.0%                         | 21.6%                  | 14.5%                |
| Primary<br>Language                                                        | Families<br>English                | 67.7%               | 16.5%              | 35.9%          | 90.7%          | 95.6%          | 18.3%                    | 76.0%          | 65.4%                      | 96.0%                         | 94.8%                  | 83.3%                |
|                                                                            | French                             | 31.6%               | 83.1%              | 63.3%          | 8.0%           | 4.1%           | 81.1%                    | 23.6%          | 33.1%                      | 3.8%                          | 4.0%                   | 16.4%                |
|                                                                            | English and French                 | 0.4%                | 0.4%               | 0.6%           | 0.5%           | 0.2%           | 0.6%                     | 0.3%           | 1.0%                       | 0.1%                          | 0.3%                   | 0.2%                 |
|                                                                            | Neither English nor<br>French      | 0.3%                | 0.1%               | 0.2%           | 0.8%           | 0.1%           | 0.1%                     | 0.1%           | 0.6%                       | 0.1%                          | 0.8%                   | 0.1%                 |
| Cultural<br>Characteristics                                                | Immigrants                         | 4.6%                | 1.4%               | 3.7%           | 8.7%           | 3.4%           | 2.8%                     | 1.9%           | 6.9%                       | 4.9%                          | 6.3%                   | 4.5%                 |
|                                                                            | Recent immigrants<br>(2011-2016)   | 1.3%                | 0.3%               | 0.6%           | 3.1%           | 0.6%           | 0.5%                     | 0.2%           | 2.7%                       | 0.7%                          | 2.3%                   | 0.8%                 |
|                                                                            | Aboriginal Identity                | 4.0%                | 4.0%               | 3.9%           | 4.8%           | 1.7%           | 5.2%                     | 10.5%          | 2.5%                       | 3.0%                          | 2.0%                   | 4.8%                 |
|                                                                            | Visible Minority                   | 3.4%                | 1.0%               | 2.0%           | 7.9%           | 1.7%           | 1.5%                     | 0.9%           | 6.6%                       | 1.4%                          | 6.5%                   | 1.5%                 |
| Housing<br>Characteristics                                                 | Owner                              | 74.4%               | 79.2%              | 83.0%          | 62.8%          | 88.3%          | 76.4%                    | 78.7%          | 59.2%                      | 87.3%                         | 59.1%                  | 80.5%                |
|                                                                            | Renter                             | 25.0%               | 20.6%              | 16.7%          | 36.2%          | 11.7%          | 23.4%                    | 17.6%          | 40.8%                      | 12.1%                         | 40.9%                  | 18.7%                |
|                                                                            |                                    | 0.6%                | 0.2%               | 0.3%           | 1.0%           | 0.0%           | 0.2%                     | 3.7%           | 0.0%                       | 0.6%                          | 0.0%                   | 0.8%                 |
|                                                                            | Housing built<br>before 1960       | 24.0%               | 19.3%              | 20.5%          | 19.6%          | 17.9%          | 30.5%                    | 26.8%          | 20.7%                      | 26.7%                         | 35.8%                  | 25.1%                |
|                                                                            | Housing built in the last 10 years | 12.5%               | 7.9%               | 17.9%          | 15.4%          | 15.4%          | 5.7%                     | 7.6%           | 18.7%                      | 11.7%                         | 8.5%                   | 11.6%                |
| Core Housing<br>Need                                                       | Unsuitable                         | 2.3%                | 1.9%               | 2.2%           | 2.9%           | 2.0%           | 1.7%                     | 2.6%           | 2.5%                       | 2.2%                          | 2.4%                   | 2.6%                 |
|                                                                            | Inadequate                         | 8.3%                | 9.3%               | 7.7%           | 6.6%           | 7.7%           | 8.3%                     | 12.5%          | 5.2%                       | 9.7%                          | 8.6%                   | 10.1%                |
|                                                                            | Unaffordable                       | 16.8%               | 14.8%              | 13.3%          | 20.3%          | 12.6%          | 15.9%                    | 13.4%          | 24.3%                      | 12.0%                         | 23.0%                  | 13.9%                |
| Level of<br>Education                                                      | Less than High<br>School           | 13.8%               | 24.9%              | 16.3%          | 7.3%           | 9.0%           | 19.6%                    | 20.3%          | 9.4%                       | 11.7%                         | 10.5%                  | 13.6%                |
|                                                                            | High School<br>Diploma (or GED)    | 28.5%               | 23.5%              | 25.4%          | 26.0%          | 31.1%          | 27.6%                    | 31.6%          | 26.9%                      | 31.4%                         | 30.9%                  | 33.1%                |
|                                                                            | Post-secondary<br>Certification    | 57.6%               | 51.7%              | 58.4%          | 66.8%          | 59.9%          | 52.8%                    | 48.2%          | 63.7%                      | 56.9%                         | 58.5%                  | 53.2%                |
| Movers                                                                     | Moved in the past<br>year          | 11.4%               | 7.6%               | 9.4%           | 18.0%          | 8.7%           | 8.4%                     | 8.0%           | 17.5%                      | 8.8%                          | 14.8%                  | 9.3%                 |
|                                                                            | Moved in the past five years       | 30.9%               | 22.2%              | 29.0%          | 43.7%          | 26.1%          | 23.7%                    | 21.9%          | 43.4%                      | 26.6%                         | 37.8%                  | 26.8%                |
| Poverty Rates,<br>2017<br>(CFLIM-at)                                       | Overall                            | 17.2%               | 18.6%              | 13.3%          | 17.1%          | 12.6%          | 18.3%                    | 20.7%          | 19.0%                      | 15.3%                         | 20.6%                  | 17.6%                |
|                                                                            | Child (0-17)                       | 22.0%               | 22.5%              | 15.1%          | 21.8%          | 16.1%          | 22.3%                    | 29.0%          | 24.5%                      | 20.1%                         | 28.7%                  | 22.3%                |
|                                                                            | Senior (65+)                       | 15.4%               | 22.7%              | 14.7%          | 9.3%           | 11.2%          | 19.5%                    | 19.0%          | 12.5%                      | 13.4%                         | 13.5%                  | 16.6%                |
| Voter Turnout                                                              | Election 2015                      | 74.4%               | 76.8%              | 79.6%          | 75.7%          | 74.6%          | 74.0%                    | 75.8%          | 72.7%                      | 73.7%                         | 68.8%                  | 71.4%                |
|                                                                            | Election 2011<br>Election 2008     | 66.2%<br>62.9%      | 70.3%<br>68.3%     | 71.2%<br>69.2% | 64.2%<br>62.1% | 64.6%<br>61.1% | 69.8%<br>66.8%           | 71.4%<br>65.8% | 65.2%<br>61.3%             | 64.7%<br>61.2%                | 58.0%<br>54.0%         | 63.9%<br>59.7%       |
| Source: 2016 Ce                                                            |                                    |                     |                    |                |                |                |                          |                | Division. Ottawa: Cana     |                               | 5 70                   | 22., 70              |
|                                                                            |                                    |                     |                    |                |                |                |                          |                |                            |                               |                        |                      |